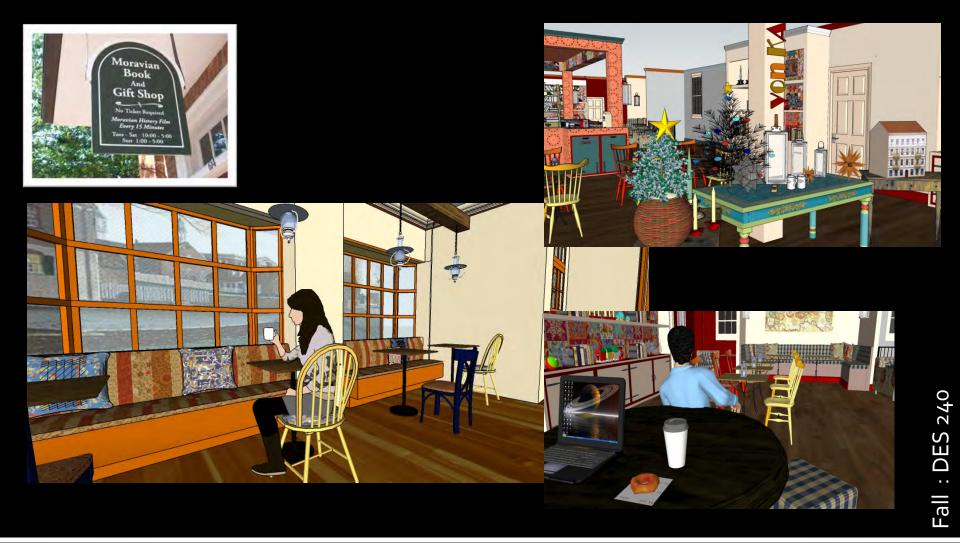

#### Community: The Living Room

Fall 2013: DES 240 and DES 230

People's Choice Community Choice Judge's Choice

-----

Fall 2010

Interior Design: Associates in Applied Science Forsyth Tech